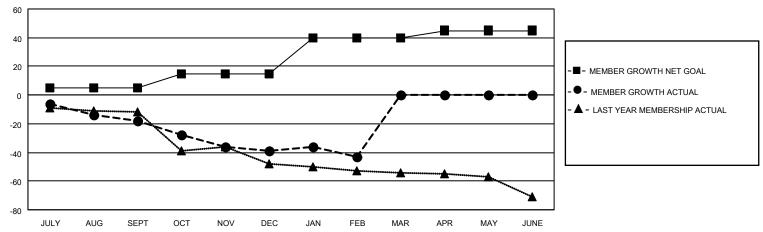

## GOALS AND ACTUAL MEMBERS CUMULATIVE

| DROPPED CLUBS: 0          |    | 6 CLUBS OF 39 ADDED 1 OR MORE | GENDER DISTRIBUTION        |              |     |
|---------------------------|----|-------------------------------|----------------------------|--------------|-----|
|                           |    | NEW MEMBERS                   | MALE                       | 685 (76.03%) |     |
|                           |    |                               | FEMALE                     | 216 (23.97%) |     |
| DROPPED MEMBERS           |    |                               |                            |              |     |
| DECEASED                  | 10 | CLICK HERE FOR CUMULATIVE     | TOTAL FAMILY UNIT MEMBERS  |              | 124 |
| CLUB CANCELLED 0 OTHER 47 |    | MEMBERSHIP DATA               | FAMILY MEMBERS PAYING HALF |              |     |
|                           |    |                               |                            |              | 62  |
| TOTAL                     | 57 |                               |                            |              |     |