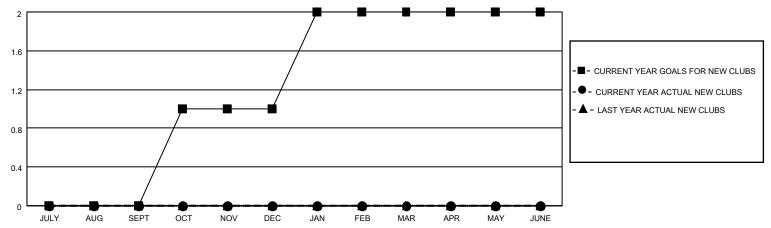

| 0           | 0             | JULY/AUG/SEPT         | 5                       | 4                       | 22                                                 |  |
| OCT/NOV/DEC   | 1             | 0           | 0             | OCT/NOV/DEC           | 10                      | 5                       | 25                                                 |  |
| JAN/FEB/MAR   | 1             | 0           | 0             | JAN/FEB/MAR           | 25                      | 8                       | 10                                                 |  |
| APR/MAY/JUNE  | 0             | 0           | 0             | APR/MAY/JUNE          | 5                       | 0                       | 0                                                  |  |

## GOALS AND ACTUAL NEW CLUBS CUMULATIVE



## GOALS AND ACTUAL MEMBERS CUMULATIVE



| DROPPED CLUBS: 0          |    | 6 CLUBS OF 39 ADDED 1 OR MORE | GENDER DISTRIBUTION        |              |     |
|---------------------------|----|-------------------------------|----------------------------|--------------|-----|
|                           |    | NEW MEMBERS                   | MALE                       | 685 (76.03%) |     |
|                           |    |                               | FEMALE                     | 216 (23.97%) |     |
| DROPPED MEMBERS           |    |                               |                            |              |     |
| DECEASED                  | 10 | CLICK HERE FOR CUMULATIVE     | TOTAL FAMILY UNIT MEMBERS  |              | 124 |
| CLUB CANCELLED 0 OTHER 47 |    | MEMBERSHIP DATA